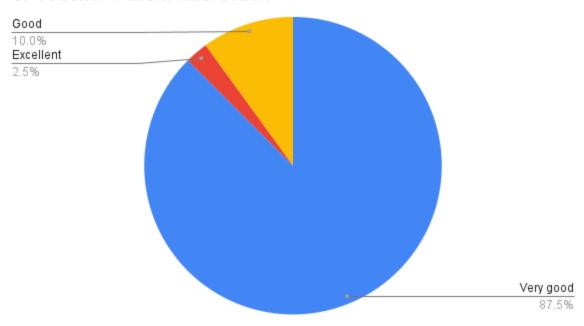

## 3. Teacher-Parent Interaction

Count of 4. Efforts of College in Students' Progress

Count of 5. Students' Safety in the College Campus

Count of 6. Discipline

Count of 7. Social Commitments

Count of 8. Hospitality