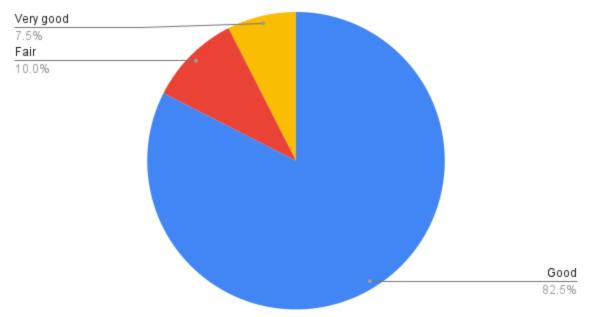

## Gokhale Education Society's Arts, Commerce and Science College Shreewardhan, Raigad Parent's feedback 2019-2020

Count of 1. Infrastructure Facilities provided by the College-



Count of 2. Services Provided by the College-



## 3. Teacher-Parent Interaction



Count of 4. Efforts of College in Students' Progress



Count of 5. Students' Safety in the College Campus



Count of 6. Discipline



Count of 7. Social Commitments



Count of 8. Hospitality



Count of 9. Overall Impression of College



## Suggestions:

**Provide Drinking Water Facilities** 

Improve GYM Facilitates

To Provide Xerox Facilities

**Provide Cleanness Total Classrooms** 

Provide Drinking Water Facilities (Aqua Waters)

To provide xerox Facilities

Change The Black Board

Provide Drinking Water Facilities (Aqva Water)

Improve GYM Facilities

**Regular Cleaning of Classrooms** 

Change the Blackboard

To Provide the xerox facilities