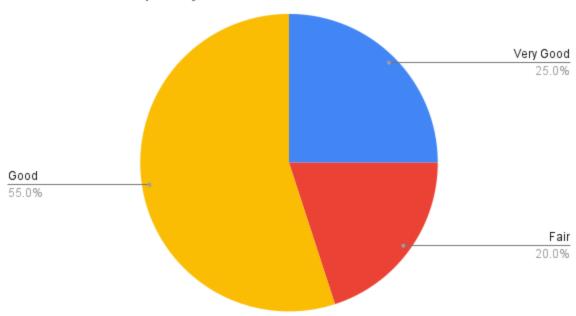

## 3. Teacher-Parent Interaction

Count of 4. Efforts of College in Students' Progress

Count of 5. Students' Safety in the College Campus

Count of 6. Discipline

Count of 7. Social Commitments

Count of 8. Hospitality