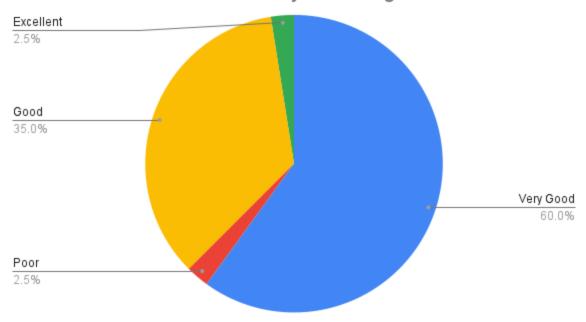

## 3. Teacher-Parent Interaction

Count of 4. Efforts of College in Students' Progress

Count of 5. Students' Safety in the College Campus

Count of 6. Discipline

Count of 7. Social Commitments

Count of 8. Hospitality