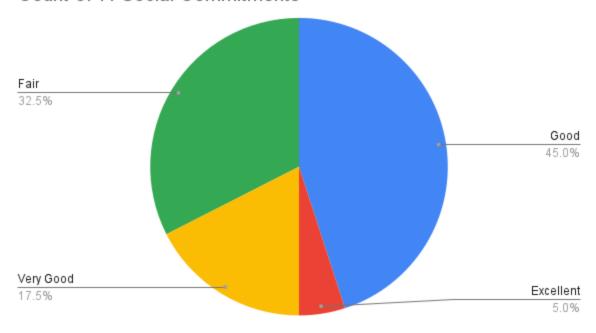

## 3. Teacher-Parent Interaction

Count of 4. Efforts of College in Students' Progress

Count of 5. Students' Safety in the College Campus

Count of 6. Discipline

Count of 7. Social Commitments

Count of 8. Hospitality